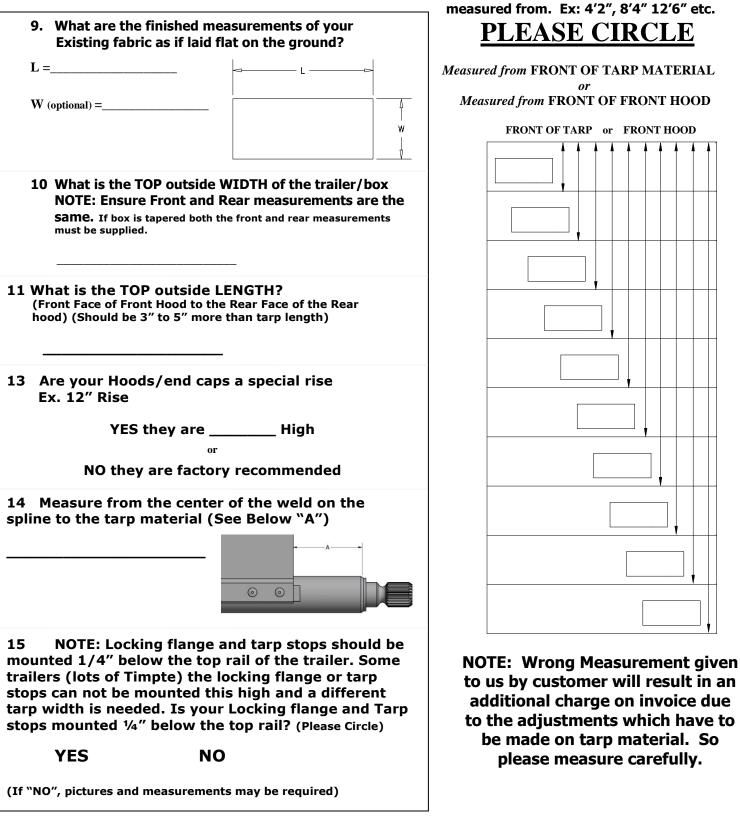

- FIBERGLASS CENTRE ROD INSERTED INTO TARP MATERIAL
- STEEL CENTER ROD INSERTED INTO TARP MATERIAL

Michel's Industries, Ltd. P.O. Box 119 St. Gregor, SK S0K 3X0 PH: 306 366-2184 FX: 306 366-2145

- 7. Please indicate the make of the trailer/box and provide Serial # if possible
  - 8. If your tarp is reinforced over the cross members, please measure from the front of the tarp fabric or Front of Front Hood, to the center of each cross member. Please circle below where

Michel's Industries, Ltd. P.O. Box 119 St. Gregor, SK S0K 3X0 PH: 306 366-2184 FX: 306 366-2145